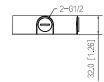

#### **Technical Specification**

Structure

| Casing Material    | Aluminum alloy                            |
|--------------------|-------------------------------------------|
| Product Dimensions | Φ114.8 mm × 32.0 mm (Φ4.52" × 1.26")      |
| Appearance Color   | White                                     |
| Net Weight         | 0.19 kg (0.42 lb)                         |
| Gross Weight       | 0.26 kg (0.57 lb)                         |
| Load Bearing       | 1.0 kg (2.20 lb)                          |
| Installation       | Junction mount                            |
| Screw Thread Type  | G1/2                                      |
| Applicable Model   | Please see "Camera Accessories Selection" |

# Dimensions (mm[inch])

mm [inch]