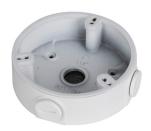

## Junction Box

- · Built of aluminum alloy.
- $\cdot$  Matched with particular cameras, beautiful and elegant designed.

#### **Series Overview**

The Junction Box is beautifully designed and highly convenient. Cables can be organized in it and there are outlets at the bottom and side of the box, making it easy to install and use.

#### **Technical Specification**

Structure

| Casing Material    | Aluminum alloy                            |
|--------------------|-------------------------------------------|
| Product Dimensions | Φ114.8 mm × 32.0 mm (Φ4.52" × 1.26")      |
| Appearance Color   | White                                     |
| Net Weight         | 0.19 kg (0.42 lb)                         |
| Gross Weight       | 0.26 kg (0.57 lb)                         |
| Load Bearing       | 1.0 kg (2.20 lb)                          |
| Installation       | Junction mount                            |
| Screw Thread Type  | G1/2                                      |
| Applicable Model   | Please see "Camera Accessories Selection" |