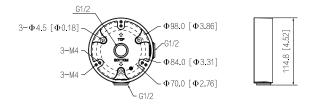

#### **Technical Specification**

Structure

| Casing Material    | Aluminum alloy                            |
|--------------------|-------------------------------------------|
| Product Dimensions | Φ114.8 mm × 32.0 mm (Φ4.52" × 1.26")      |
| Appearance Color   | White                                     |
| Net Weight         | 0.19 kg (0.42 lb)                         |
| Gross Weight       | 0.26 kg (0.57 lb)                         |
| Load Bearing       | 1.0 kg (2.20 lb)                          |
| Installation       | Junction mount                            |
| Screw Thread Type  | G1/2                                      |
| Applicable Model   | Please see "Camera Accessories Selection" |

# Dimensions (mm[inch])

mm [inch]