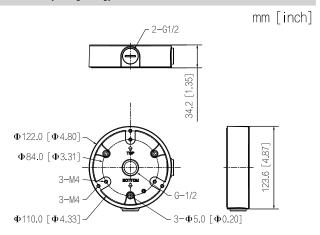

# Dimensions (mm[inch])

#### Scene

Ideal for mounting cameras, it works in temperatures ranging from -40 °C to +60 °C (-40 °F to +140 °F) and in environments with relative humidity of less than 90%.

Structure

| Casing Material      | Aluminum alloy                                                                                        |
|----------------------|-------------------------------------------------------------------------------------------------------|
| Product Dimensions   | Φ123.6 mm × 34.2 mm (Φ4.87" × 1.35")                                                                  |
| Appearance Color     | White                                                                                                 |
| Net Weight           | 0.23 kg (0.51 lb)                                                                                     |
| Gross Weight         | 0.31 kg (0.68 lb)                                                                                     |
| Load bearing         | 1.0 kg (2.20 lb)                                                                                      |
| Installation         | Junction mount                                                                                        |
| Screw Thread Type    | G1/2                                                                                                  |
| Packaging Dimensions | 146 mm $\times$ 65 mm $\times$ 147 mm (5.75" $\times$ 2.56" $\times$ 5.79") (L $\times$ W $\times$ H) |