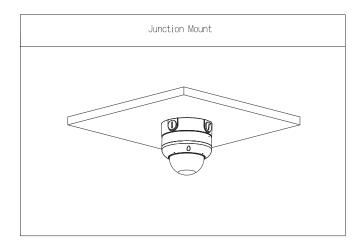

mes$ H) |

| Applicable Model      | Please see "Camera Accessories Selection" |
|-----------------------|-------------------------------------------|
| Environment           |                                           |
| Operating Temperature | -40 °C to +60 °C (-40 °F to +140 °F)      |
| Operating Humidity    | < 90% (RH)                                |
| Storage Temperature   | -40 °C to +60 °C (-40 °F to +140 °F)      |
| Storage Humidity      | 10%-90% (RH)                              |
| Anti-corrosion Level  | Basic Protection                          |

| Ordering Information |           |              |
|----------------------|-----------|--------------|
| Туре                 | Model     | Description  |
| Camera<br>Mount      | DH-PFA137 | Junction Box |

#### Installation



# Dimensions (mm[inch])



## **Package Information**

- Junction box × 1
- ST4×25 screw × 3
- Plastic expansion bolt  $\times$  3
- M4×10 screw × 3
- S3.0 wrench  $\times$  1
- Water joint  $\times$  1